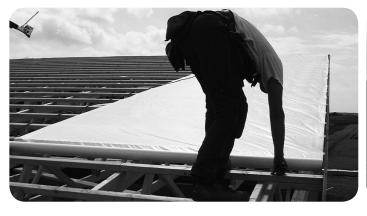

It can also be used as Scaffolding sheet or as a Condensation Sheet under the roof surface layer. (see pictures below)

\*High-density \*\*Low-density