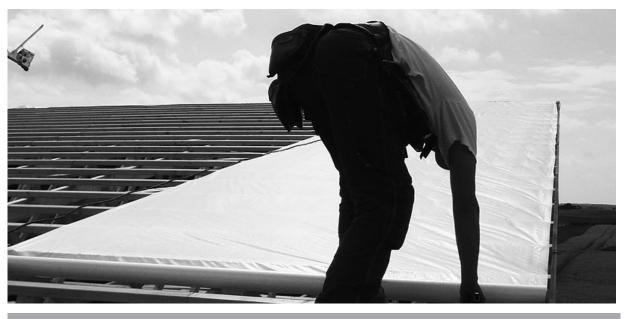

## CONDENSATION SHEET Scaffolding sheet/ Stepping through protection

Condensation protection Scaffolding protection Stepping through protection Easy mounting

## CONDENSATION SHEET Scaffolding sheet/ Stepping through protection

It can also be used as Scaffolding sheet or as a Condensation Sheet under the roof surface layer. (see pictures below)

\*High-density \*\*Low-density