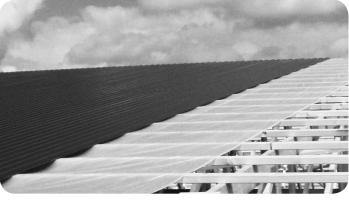

It can also be used as Scaffolding sheet or as a Condensation Sheet under the roof surface layer. (see pictures below)

\*High-density \*\*Low-density