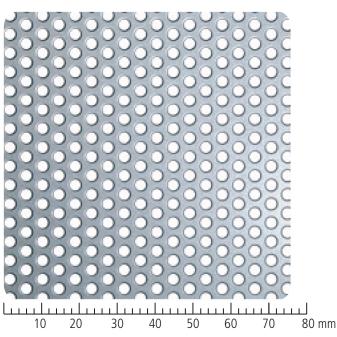

## Pattern No. R3T6

| Old RM pattern number:          | 730-000               |
|---------------------------------|-----------------------|
| Description:                    | 3 mm Round holes      |
|                                 | 6 mm Triangular pitch |
|                                 |                       |
| Hole                            |                       |
| Hole type:                      | R (round)             |
| Hole size in mm -1st direction: | 3                     |

### Pitch

Open area in %:

| Pitch type:                      | T (triangular) |
|----------------------------------|----------------|
| Pitch size in mm -1st direction: | 6              |

#### Standard illustration

Please note that the pattern printed may not be to scale since this is dependent on your printer setup etc. To print pattern as close as possible 1:1 print scaling must be "None" when printing. The graphics do not illustrate whether the holes are placed lengthwise or across the sheet.