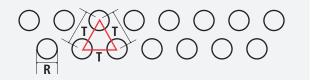

## Pattern No. R3T6

| Old RM pattern number:          | 730-000               |
|---------------------------------|-----------------------|
| Description:                    | 3 mm Round holes      |
|                                 | 6 mm Triangular pitch |
|                                 |                       |
| Hole                            |                       |
| Hole type:                      | R (round)             |
| Hole size in mm -1st direction: | 3                     |

### Pitch

Open area in %:

| Pitch type:                      | T (triangular) |
|----------------------------------|----------------|
| Pitch size in mm -1st direction: | 6              |